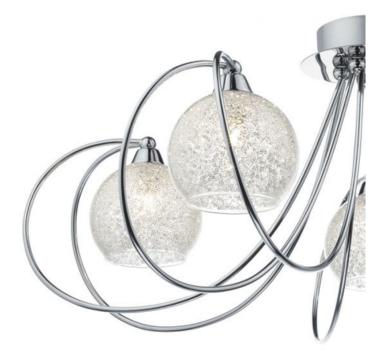

## DAR LIGHTING GROUP PLAFONIERA RAFFERTY 5 LIGHT SEMI FLUSH POLISHED CHROME

RAFFERTY – A full range featuring beautifully slender arms suspending glass covered in thousands of tiny crystals. The lamps looks fantastic both off and when lit as the crystals sparkle in the light. Available in two sizes of dual mount pendants, two semi-flush fittings and a wall lamp; there is a fitting in this range to suit most rooms. E14 golf ball lamps are recommended.Measurements H25 x O64cm Shade Measurements H8 x O10cm Fixing Plate Dimensions H3 x O9cm Finish Polished Chrome,Textured Glass Material Glass, Metal Nett Weight (kg) 1.5 kg Pret: 2.642,40 LEI (TVA inclus)