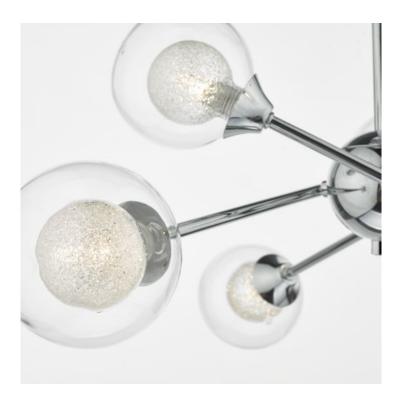

## DAR LIGHTING GROUP PLAFONIERA ZEKE 6 LIGHT SEMI FLUSH POLISHED CHROME

ZEKE – a striking modern semi flush 6lt fitting. The twin wall glass shades feature a spun glass inner layer which really sparkles in the light. Finished in polished chrome with a height of 390mm which is suitable for most modern low ceiling rooms. Measurements H39 x O58cm