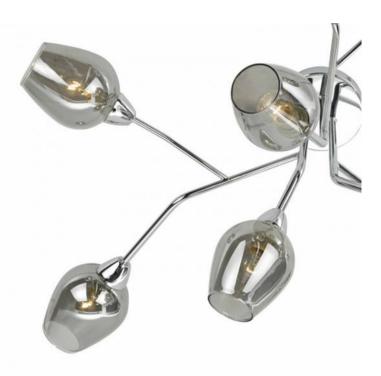

## DAR LIGHTING GROUP PLAFONIERA ELOISE 9 LIGHT SEMI FLUSH POLISHED CHROME & GLASS

The ELOISE 9lt semi-flush has a diameter of over 80cm; the branching stems and bud shaped glass lamp shades give an organic appearance. The glass shades are reflective-plated to hide the bulbs when off and light beautifully when switched on. Makes an impressive statement even in homes with low ceilings.Measurements H38 x O82cm Fixing Plate Dimensions H2.5 x O12cm Finish Polished Chrome,Smoked Glass Material Glass, Metal Nett Weight (kg) 2 kg Pret: 2.642,40 LEI (TVA inclus)