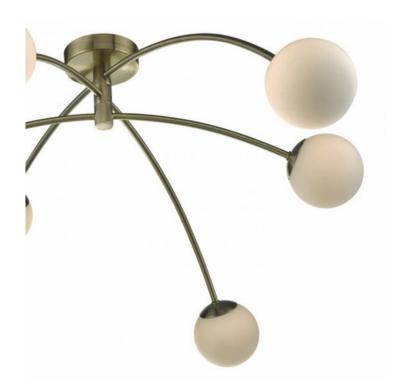

## DAR LIGHTING GROUP PLAFONIERA PUGLIA 6 LIGHT SEMI FLUSH ANTIQUE BRASS OPAL GLASS

The PUGLIA six-light semi-flush ceiling light is finished in antique brass with an impressive 90cm diameter, making a great statement where vertical space is limited. A geometric design based on a single curve, balanced in three arms. Measurements H38 x O90cm

Fixing Plate Dimensions H2 x O10cm Finish Antique Brass,Opal Glass Material Glass, Metal Nett Weight (kg) 2.5 kg

Pret: 1.792,61 LEI (TVA inclus)

Detalii online: https://www.materialeelectrice.ro/plafoniera-puglia-6-light-semi-flush-antique-brass-opal-glass-302288