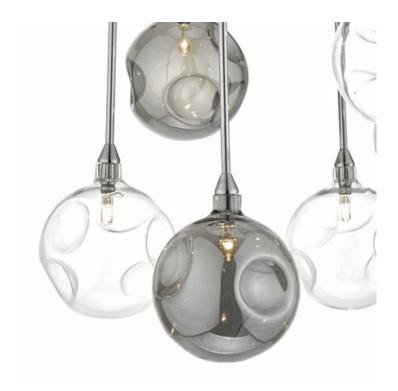

## DAR LIGHTING GROUP PLAFONIERA QUINN 6LT SEMI FLUSH POLISHED CHROME WITH SMOKED & CLEAR GLASS

The Quinn six light semi flush pendant has organically shaped, mouth-blown spherical glass shades with oversized dimples, in a lightly smoked finish, suspended in a cluster of fixed stems from a fixed ceiling plate. Each glass piece has a unique shape and alternates between clear and lightly smoked glass. Paired with bright polished chrome finish metalwork, this is a unique and striking ceiling fitting, suitable for any interior space. Measurements H38 x O30cm

Fixing Plate Dimensions H6 x O25cm Finish Polished Chrome,Smoked Glass Material Glass, Metal Nett Weight (kg) 1.5 kg

Pret: 2.283,91 LEI (TVA inclus)

Detalii online: https://www.materialeelectrice.ro/plafoniera-quinn-6lt-semi-flush-polished-chrome-with-smoked-clear-glass-302287