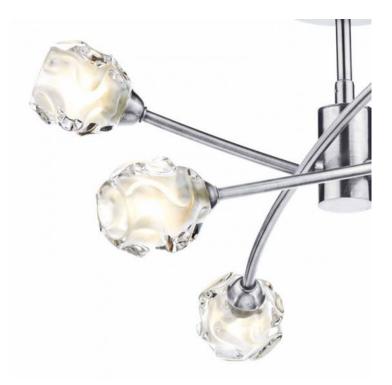

## DAR LIGHTING GROUP PLAFONIERA SEATTLE 6LT SEMI FLUSH SATIN CHROME & SCULPTURED GLASS

The SEATTLE six-light semi-flush ceiling light has a clear sculptured-glass shade with frosted inner detail and a satin chrome frame. Matching products are available; type SEATTLE in the search box at the top of the screen to view the whole range.Measurements H21 x O50cm Shade Measurements H7 x O6.5cm Fixing Plate Dimensions H2 x O10cm Finish Satin Chrome,Moulded Glass Material Glass, Metal Nett Weight (kg) 2.5 kg Pret: 2.058,17 LEI (TVA inclus)