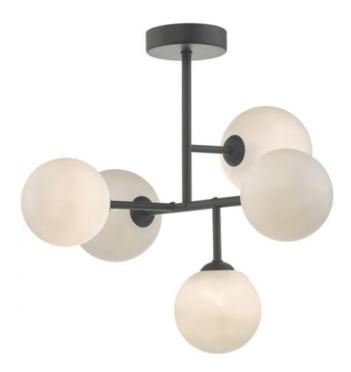

## DAR LIGHTING GROUP PLAFONIERA EUAN 5 LIGHT SEMI FLUSH BLACK & OPAL GLASS

The elegant EUAN semi-flush light features matt black arms that hold five round opal glass shades creating an understated cosmic aesthetic. The simplicity of it's design makes this fitting suitable in almost all areas of your home. Measurements H38 x O40cm

Fixing Plate Dimensions H2.5 x O10cm Finish Matt Black, Opal Glass Material Glass, Metal

Nett Weight (kg) 0.46 kg

Pret: 1.314,57 LEI (TVA inclus)

Detalii online: https://www.materialeelectrice.ro/plafoniera-euan-5-light-semi-flush-black-opal-glass-302280