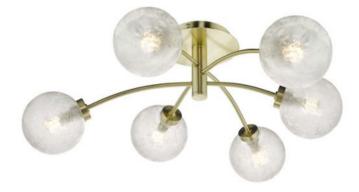

## DAR LIGHTING GROUP PLAFONIERA AVARI 6 LIGHT SEMI FLUSH SATIN BRASS AND CLEAR FROSTED GLASS

The Avari 6 light Semi Flush has glue chip glass shades, which gives the illusion of spheres of ice crystals. Finished in satin brass, this fitting would look sophisticated in any living space. Available in a floor lamp, wall light, semi-flush and pendantMeasurements H20 x O50cm Shade Measurements H9 x O10cm Fixing Plate Dimensions H2.5 x O12.5cm Finish Satin Brass,Frosted Glass Material Glass, Metal Nett Weight (kg) 1 kg Pret: 2.390,09 LEI (TVA inclus)