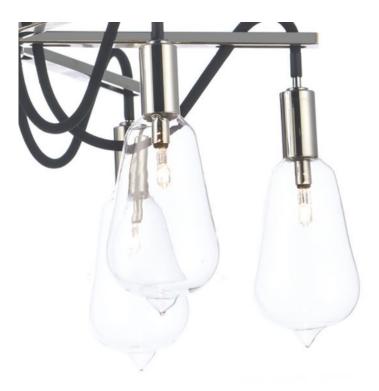

## DAR LIGHTING GROUP PLAFONIERA SCROLL 6 LIGHT SEMI FLUSH POLISHED NICKEL

The SCROLL 6lt Semi Flush features a polished nickel ceiling plate and frame, black braided cable and G4 lamps set within a glass shade to give the appearance of vintage style light bulbs. Matching products are available; type SCROLL in the search box at the top of the screen to view the whole range.Measurements H43 x O45cm Fixing Plate Dimensions H6.5 x O15cm Finish Polished Nickel,Glass Material Glass, Metal Cable Material Braided Black Nett Weight (kg) 2 kg Pret: 2.589,25 LEI (TVA inclus)