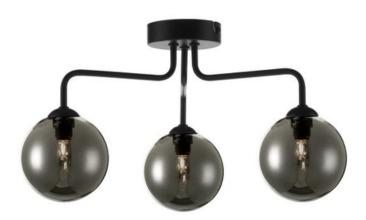

## DAR LIGHTING GROUP PLAFONIERA FEYA 3 LIGHT SEMI FLUSH MATT BLACK SMOKED GLASS

The FEYA 3 light semi flush ceiling light in matt black and smoked glass. A simple semi flush ceiling light designed in a modernist style with simple arms yet elegant arms. The height of the Feya ceiling light make it easy to place in most modern rooms where the ceiling height is often lower The simple graphical design with large radiuses looks modern and fresh, working equally well against bold colours or monotone interior design schemes. The Feya ceiling light takes a G9 lamp, we'd always recommend using one of our highly efficient LED lamps available in a warm 3000k temperature or a crisp cool white 4000k, take a look at our LED Lamps for the full range. Measurements H22 x O36cm