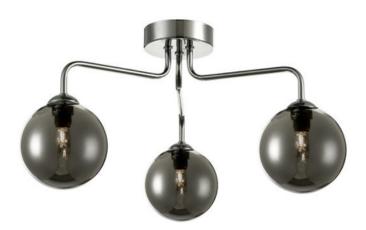

## DAR LIGHTING GROUP PLAFONIERA FEYA 3 LIGHT SEMI FLUSH POLISHED CHROME SMOKED GLASS

The FEYA 3 light semi flush ceiling light in polished chrome and smoked glass. A simple semi flush ceiling light designed in a modernist style with simple arms yet elegant arms. The height of the Feya ceiling light make it easy to place in most modern rooms where the ceiling height is often lower The simple graphical design with large radiuses looks modern and fresh, working equally well against bold colours or monotone interior design schemes. The Feya ceiling light takes a G9 lamp, we'd always recommend using one of our highly efficient LED lamps available in a warm 3000k temperature or a crisp cool white 4000k, take a look at our LED Lamps for the full range. Measurements H22 x O36cm

Fixing Plate Dimensions H2.5 x O10cm Finish Polished Chrome,Smoked Glass Material Glass, Metal Nett Weight (kg) 0.5 kg

Pret: 752,92 LEI (TVA inclus)

Detalii online: https://www.materialeelectrice.ro/plafoniera-feya-3-light-semi-flush-polished-chrome-smoked-glass-302257