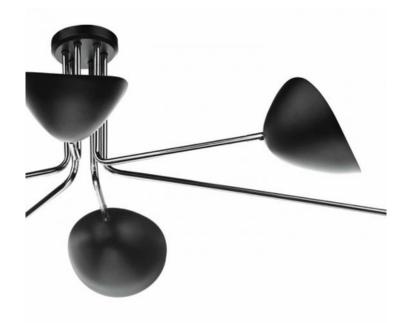

## DAR LIGHTING GROUP PLAFONIERA KRUG 6LT SEMI FLUSH BLACK & POLISHED CHROME

KRUG is a giant six-light pendant with fully adjustable shell-like heads in polished chrome and contrasting matte black. A striking piece inspired by a 50s modernist design, this versatile pendant can add a touch of modernism to a Victorian interior or sit perfectly in a mid-century apartment. Each head can rotate independently to face the ceiling and provide a soft light or face towards objects for a more interesting highlight effect. The fixed height of 38cm is suitable for most homes. A matching wall lamp is also available.Measurements D100 x H38 x W150cm Fixing Plate Dimensions H3 x O12.5cm Finish Polished Chrome,Matt Black Material Metal Nett Weight (kg) 3.5 kg Pret: 4.315,39 LEI (TVA inclus)