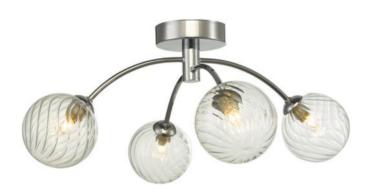

## DAR LIGHTING GROUP PLAFONIERA IZZY 4 LIGHT SEMI FLUSH POLISHED CHROME TWISTED GLASS

The IZZY 4lt semi flush in a timeless polished chrome finish with twisted clear glass shades. With it's low profile, the Izzy semi flush is the perfect solution for those rooms where ceiling height is limited. The Izzy semi-flush takes G9 lamps, we'd always recommend using one of our highly efficient LED lamps available in a warm 3000k temperature or a crisp cool white 4000k, take a look at our LED Lamps for the full range. Measurements H23 x O44cm