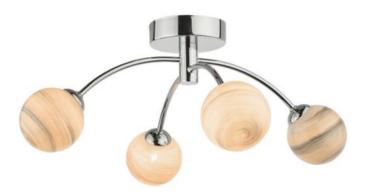

## DAR LIGHTING GROUP PLAFONIERA IZZY 4 LIGHT SEMI FLUSH POLISHED CHROME PLANET GLASS

The IZZY 4lt semi flush in a timeless polished chrome finish with planet inspired glass shades. With it's low profile, the Izzy semi flush is the perfect solution for those rooms where ceiling height is limited. The Izzy semi-flush takes G9 lamps, we'd always recommend using one of our highly efficient LED lamps available in a warm 3000k temperature or a crisp cool white 4000k, take a look at our LED Lamps for the full range.Measurements H23 x O44cm Finish Polished Chrome,Multi Coloured Glass Material Glass, Metal Nett Weight (kg) 1 kg Pret: 1.269,49 LEI (TVA inclus)