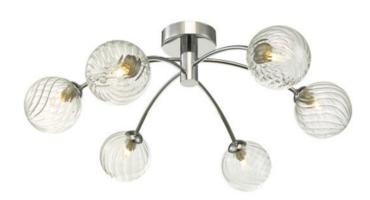

## DAR LIGHTING GROUP PLAFONIERA IZZY 6LT SEMI FLUSH POLISHED CHROME TWISTED GLASS

The IZZY 6lt semi flush in a timeless polished chrome finish with twisted clear glass shades. With it's low profile, the Izzy semi flush is the perfect solution for those rooms where ceiling height is limited. The Izzy semi-flush takes G9 lamps, we'd always recommend using one of our highly efficient LED lamps available in a warm 3000k temperature or a crisp cool white 4000k, take a look at our LED Lamps for the full range. Measurements H22 x O57cm