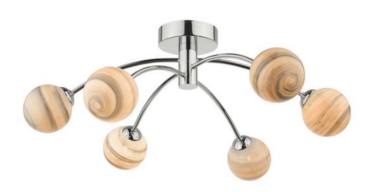

## DAR LIGHTING GROUP PLAFONIERA IZZY 6 LIGHT SEMI FLUSH POLISHED CHROME PLANET GLASS

The IZZY 6lt semi flush in a timeless polished chrome finish with planet inspired glass shades. With it's low profile, the Izzy semi flush is the perfect solution for those rooms where ceiling height is limited. The Izzy semi-flush takes G9 lamps, we'd always recommend using one of our highly efficient LED lamps available in a warm 3000k temperature or a crisp cool white 4000k, take a look at our LED Lamps for the full range. Measurements H22 x O57cm

Finish Polished Chrome, Multi Coloured Glass

Material Glass, Metal

Nett Weight (kg) 1.5 kg

Pret: 1.864,28 LEI (TVA inclus)

Detalii online: https://www.materialeelectrice.ro/plafoniera-izzy-6-light-semi-flush-polished-chrome-planet-glass-302247