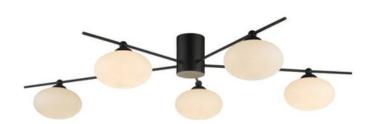

## DAR LIGHTING GROUP PLAFONIERA JASPER 5LT SEMI FLUSH MATT BLACK OPAL GLASS

The minimalist Jasper 5lt semi-flush ceiling light is finished in matt black with subtle spiral textured opal glass resting on fine black arms mounted on a narrow minimalist centre body. It has a low profile, so is suitable for low ceiling heights. To aid installation, an optional 10cm cover plate is included, to help hide any previous installation holes. Measurements D55 x H16 x W75cm

Fixing Plate Dimensions H8 x O6cm

Finish Matt Black, Opal Glass

Material Glass, Metal

Nett Weight (kg) 1 kg

Pret: 1.321,26 LEI (TVA inclus)

Detalii online: https://www.materialeelectrice.ro/plafoniera-jasper-5lt-semi-flush-matt-black-opal-glass-