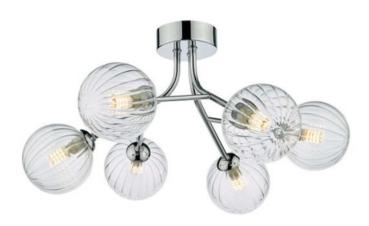

## DAR LIGHTING GROUP PLAFONIERA YISKA 6 LIGHT SEMI FLUSH POLISHED CHROME RIBBED GLASS

The Yiska 6 light semi-flush ceiling light features an organic branch like structure with an obvious inspiration of trees and plants. The polished chrome metal work is complemented by gently ribbed clear glass shades. The Yiska semi-flush ceiling light is perfect for when ceiling heights are low and works great in a living room, bedroom, hallway or dining room. There is also a Yiska double wall light available. Measurements H24 x O48cm

Fixing Plate Dimensions H3 x O9cm Finish Polished Chrome, Ribbed Glass Material Glass, Metal Nett Weight (kg) 1 kg

Pret: 1.314,57 LEI (TVA inclus)

Detalii online: https://www.materialeelectrice.ro/plafoniera-yiska-6-light-semi-flush-polished-chromeribbed-glass-302218