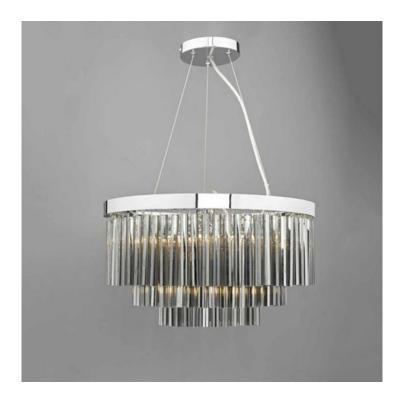

## DAR LIGHTING GROUP LAMPA SUSPENDATA GIOVANA 5 LIGHT PENDANT POLISHED CHROME & SMOKED GLASS

The GIOVANA 5lt pendant in polished chrome is comprised of three tiers of smoked crystal to give a modern take on the usual tiered chandelier. Suspended with three high tensile steel cables, which can be adjusted on installation. Measurements H min38 - max120 x O40cm

Fixing Plate Dimensions H2 x O12cm

Finish Smoked Glass, Polished Chrome

Material Glass, Metal

Cable Material Clear

Nett Weight (kg) 8.5 kg

Pret: 3.970,23 LEI (TVA inclus)

Detalii online: https://www.materialeelectrice.ro/lampa-suspendata-giovana-5-light-pendant-polished-chrome-smoked-glass-302195