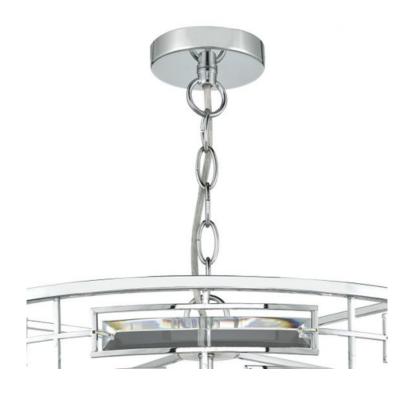

## DAR LIGHTING GROUP LAMPA SUSPENDATA SEVILLE 6 LIGHT PENDANT K9 CRYSTAL POLISHED CHROME

SEVILLE - a beautiful pendant fashioned out of delicately curving crystal lozenges set in a polished chrome frame. With a distinct mid century feel this beautiful and generously sized light has 6 x E14 lamp holders and gives out a beautiful sparkling light that is softly diffused from below by a tempered white opal glass diffuser. Height adjustable on installation.Measurements H min36 - max120 x O50cm

Shade Measurements H22 x O50cm Fixing Plate Dimensions H2 x O10cm Finish Polished Chrome, Crystal

Material Crystal, Metal

Cable Material Clear

Nett Weight (kg) 7 kg

Pret: 3.784,33 LEI (TVA inclus)

Detalii online: https://www.materialeelectrice.ro/lampa-suspendata-seville-6-light-pendant-k9-crystal-polished-chrome-302191