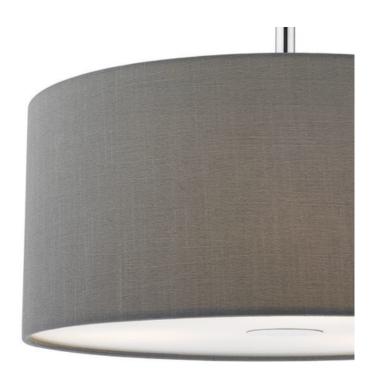

## DAR LIGHTING GROUP LAMPA SUSPENDATA RONDA 3LT PENDANT WITH SLATE GREY SHADE AND DIFFUSER 40CM

RONDA - a beautiful range of drum shade pendants in smooth faux silk in a classic palette of colours, porcelain white, slate grey and taupe. Suspended from a 3 light suspension and finished with a soft white acrylic diffuser with chrome disc detail this range of fabric pendants in 2 sizes 40cm and 60cm diameter add an elegant simplicity with a great light output and are ideal for use with opal LED lamps to take advantage of low running costs. (lamps not suppliedMeasurements H min35 - max195 x O40cm

Shade Measurements H18 x O41cm

Fixing Plate Dimensions H2.5 x O12cm

Finish Grey, Polished Chrome

Material Fabric, Metal

Cable Material Clear

Nett Weight (kg) 1.5 kg

Pret: 1.427,44 LEI (TVA inclus)

Detalii online: https://www.materialeelectrice.ro/lampa-suspendata-ronda-3lt-pendant-with-slate-grey-shade-and-diffuser-40cm-302188