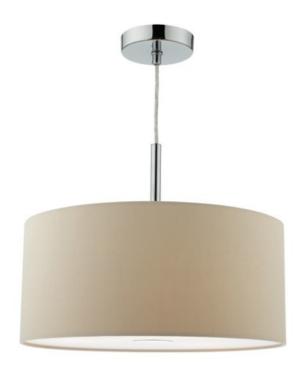

## DAR LIGHTING GROUP LAMPA SUSPENDATA RONDA 3LT PENDANT WITH ECRU SHADE AND DIFFUSER 40CM

RONDA - a beautiful range of drum shade pendants in smooth faux silk in a classic palette of colours, porcelain white, slate grey and ecru. Suspended from a 3 light suspension and finished with a soft white acrylic diffuser with chrome disc detail this range of fabric pendants in 2 sizes 40cm and 60cm diameter add an elegant simplicity with a great light output and are ideal for use with opal LED lamps to take advantage of low running costs. (lamps not suppliedMeasurements H min35 - max195 x O40cm

Fixing Plate Dimensions H2.5 x O12cm

Finish Taupe,Polished Chrome Material Fabric, Metal

Nett Weight (kg) 1.5 kg

Cable Material Clear

Pret: 1.427,44 LEI (TVA inclus)

Detalii online: https://www.materialeelectrice.ro/lampa-suspendata-ronda-3lt-pendant-with-ecru-shade-and-diffuser-40cm-302187