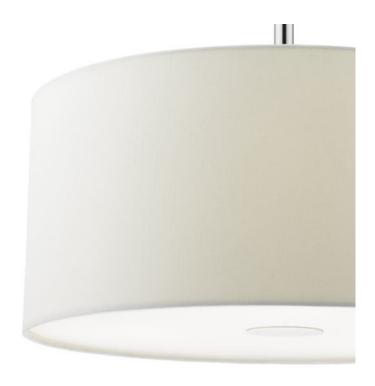

## DAR LIGHTING GROUP LAMPA SUSPENDATA RONDA 3LT PENDANT WITH WHITE SHADE AND DIFFUSER 40CM

RONDA - a beautiful range of drum shade pendants in smooth faux silk in a classic palette of colours, porcelain white, slate grey and taupe. Suspended from a 3 light suspension and finished with a soft white acrylic diffuser with chrome disc detail this range of fabric pendants in 2 sizes 40cm and 60cm diameter add an elegant simplicity with a great light output and are ideal for use with opal LED lamps to take advantage of low running costs. (lamps not supplied)Measurements H min35 - max195 x O40cm

Shade Measurements H18 x O40cm

Fixing Plate Dimensions H2.5 x O12cm

Finish White, Polished Chrome

Material Fabric, Metal

Cable Material Clear

Nett Weight (kg) 1 kg

Pret: 1.427,44 LEI (TVA inclus)

Detalii online: https://www.materialeelectrice.ro/lampa-suspendata-ronda-3lt-pendant-with-white-shade-and-diffuser-40cm-302186