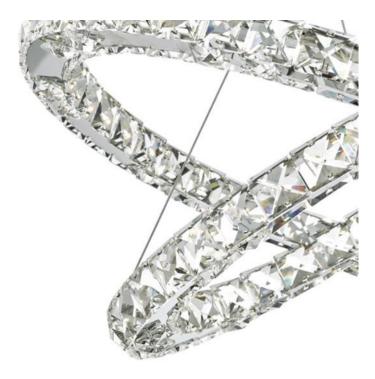

## DAR LIGHTING GROUP LAMPA SUSPENDATA ROMA 2 TIER PENDANT POLISHED CHROME CRYSTAL LED

ROMA is a fabulous double hoop of faceted crystal squares set in a polished chrome frame. Illuminated by the modern technology of 2 x 28 watt LED giving a great light output of 1502 lumens this light fitting truly sparkles from all angles. It provides a great centre piece and can be fitted as 2 separate hoops hanging vertically or the smaller hoop can be hung at an angle inside the larger hoop giving the appearance of interlocking circles. The Roma can be used with a suitable dimmer to create a beautiful relaxed atmosphere. Measurements H min35 - max100 x O50cm