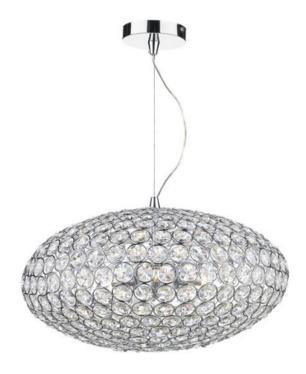

## DAR LIGHTING GROUP LAMPA SUSPENDATA KYRIE 3 LIGHT PENDANT POLISHED CHROME & CRYSTAL

KYRIE - contemporary style globe faceted crystal beads are brought to sparkling life by 3 x E14 lamps. Suspended from a simple suspension that is height adjustable on installation this delicate looking pendant looks equally great with LED energy saving lamps.Measurements H min33 - max100 x O40cm Fixing Plate Dimensions H2 x O10cm Finish Crystal,Polished Chrome Material Crystal, Metal Cable Material Clear Nett Weight (kg) 3 kg Pret: 1.859,02 LEI (TVA inclus)