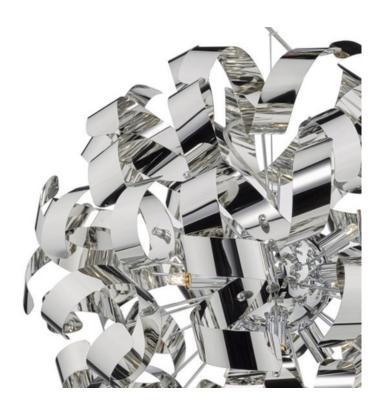

## DAR LIGHTING GROUP LAMPA SUSPENDATA RAWLEY 9 LIGHT PENDANT POLISHED CHROME

The RAWLEY 9lt Pendant features twirling ribbons of polished chrome around a polished chrome frame. The 9lt Pendant is adjustable for height at point of installation and, being 65cm in diameter, would make a real statement in large modern hallways or kitchens. Matching products are available; type RAWLEY in the search box at the top of the screen to view the whole range. Measurements H min65 - max150 x O60cm Base Measurements H65cm