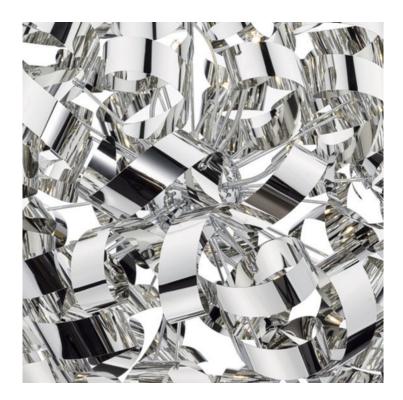

## DAR LIGHTING GROUP LAMPA SUSPENDATA RAWLEY 12 LIGHT PENDANT POLISHED CHROME

The RAWLEY 12lt Pendant features twirling ribbons of polished chrome around a polished chrome frame. The 12lt Pendant is adjustable for height at point of installation and, being 80cm in diameter, would make a real statement in large modern hallways or kitchens. Matching products are available; type RAWLEY in the search box at the top of the screen to view the whole range. Measurements H min80 - max250 x O80cm Fixing Plate Dimensions H2.5 x O12cm