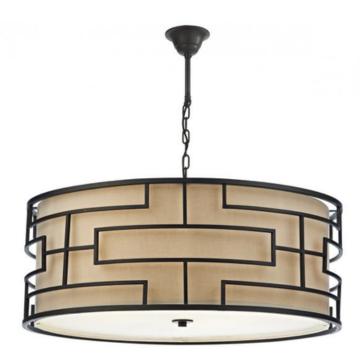

## DAR LIGHTING GROUP LAMPA SUSPENDATA TUMOLA 6 LIGHT PENDANT BRONZE

The statuesque Tumola range features larger sized fittings to impress. Beautifully finished metal work in matt bronze is complimented by natural linen shades that gently diffuse the light. The glass diffusers ensure plenty of light out put below. Height adjustable on installation. Measurements H  $\min$ 60 -  $\max$ 210 x O92cm

Shade Measurements H35 x O84cm

Fixing Plate Dimensions H2.5 x O13cm

Finish Matt Bronze, Taupe

Material Fabric, Metal

Cable Material Black

Nett Weight (kg) 16.5 kg

Pret: 13.264,86 LEI (TVA inclus)

Detalii online: https://www.materialeelectrice.ro/lampa-suspendata-tumola-6-light-pendant-bronze-302180