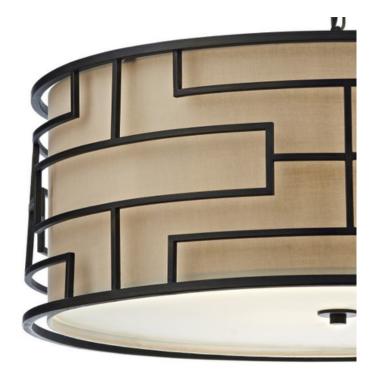

## DAR LIGHTING GROUP LAMPA SUSPENDATA TUMOLA 4 LIGHT PENDANT BRONZE

The statuesque Tumola range features larger sized fittings to impress. Beautifully finished metal work in matt bronze is complimented by natural linen shades that gently diffuse the light. The glass diffusers ensure plenty of light out put below. Height adjustable on installation. Measurements H min 53 - max 145 x 064cm