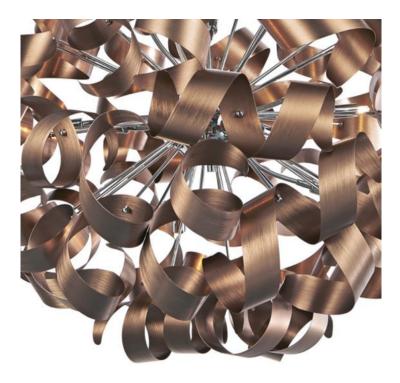

## DAR LIGHTING GROUP LAMPA SUSPENDATA RAWLEY 12 LIGHT PENDANT BRUSHED COPPER

The RAWLEY 12lt Pendant features twirling ribbons of brushed copper around a polished chrome frame. The 12lt Pendant is adjustable for height at point of installation and, being 80cm in diameter, would make a real statement in large modern hallways or kitchens. Matching products are available; type RAWLEY in the search box at the top of the screen to view the whole range.Measurements H min80 - max250 x O80cm Fixing Plate Dimensions H2.5 x O12cm Finish Brushed Copper,Polished Chrome Material Metal Cable Material Clear Nett Weight (kg) 6.5 kg Pret: 9.228,21 LEI (TVA inclus)