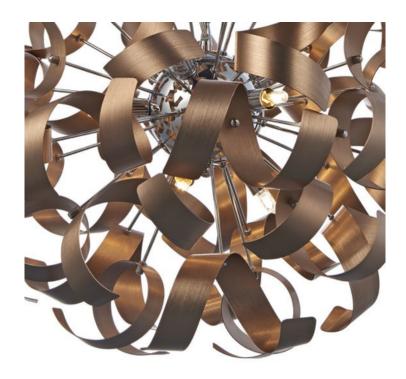

## DAR LIGHTING GROUP LAMPA SUSPENDATA RAWLEY 9 LIGHT RIBBON PENDANT BRUSHED COPPER

The RAWLEY 9lt Pendant features twirling ribbons of brushed copper around a polished chrome frame. The 9lt Pendant is adjustable for height at point of installation and would look great in a modern hallway or kitchen. Matching products are available; type RAWLEY in the search box at the top of the screen to view the whole range. Measurements H min65 - max150 x O60cm