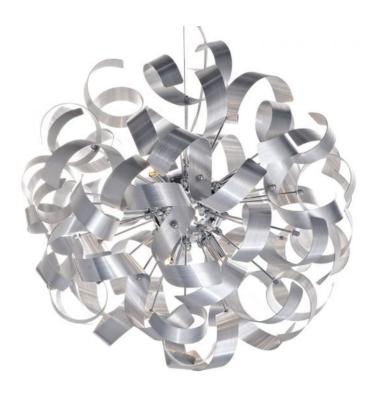

## DAR LIGHTING GROUP LAMPA SUSPENDATA RAWLEY 9 LIGHT RIBBON PENDANT

The RAWLEY 9lt Pendant features twirling ribbons of brushed aluminium around a polished chrome frame. The 9lt Pendant is adjustable for height at point of installation and would look great in a modern hallway or kitchen. Matching products are available; type RAWLEY in the search box at the top of the screen to view the whole range. Measurements H min65 - max150 x O60cm