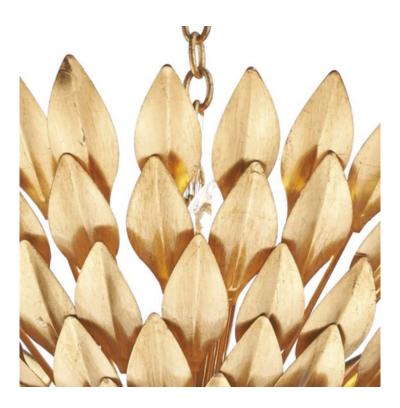

## DAR LIGHTING GROUP LAMPA SUSPENDATA VOLCANO 5 LIGHT PENDANT GOLD

A real showstopper, the VOLCANO 5lt Pendant features intricate hand crafted leaves which have been finished in hand-applied gold leaf. This pendant is fully height adjustable at point of installation. Matching products are available; type VOLCANO in the search box at the top of the screen to view the whole range. Measurements H min40 - max86 x O63cm