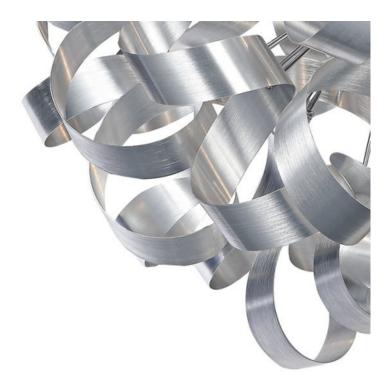

## DAR LIGHTING GROUP LAMPA SUSPENDATA RAWLEY 12 LIGHT PENDANT BRUSHED ALUMINIUM

The RAWLEY 12lt Pendant features twirling ribbons of brushed aluminium around a polished chrome frame. The 12lt Pendant is adjustable for height at point of installation and, being 80cm in diameter, would make a real statement in large modern hallways or kitchens. Matching products are available; type RAWLEY in the search box at the top of the screen to view the whole range.Measurements H min80 - max250 x O80cm Fixing Plate Dimensions H2.5 x O12cm Finish Brushed Aluminium,Polished Chrome Material Metal