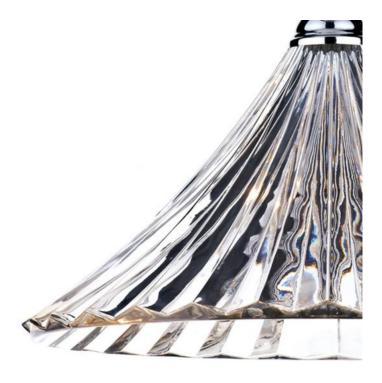

## DAR LIGHTING GROUP LAMPA SUSPENDATA ARDECHE 1 LIGHT LARGE PENDANT CLEAR GLASS POLISHED CHROME

The French-inspired Ardeche ceiling light features a flared and fluted clear glass pendant shade and a polished chrome ceiling plate. Includes matching ceiling rose and hanging chain, plus a discreet clear cable. Height is adjustable at the point of installation (33–133cm). It has a low profile at its minimum height, so is suitable for low ceiling heights (no lower than 2. 4m); we suggest you check available height before purchase. Measurements H min33 - max133 x O39cm

Fixing Plate Dimensions H2.5 x O10cm Finish Polished Chrome, Moulded Glass Material Glass, Metal Cable Material Clear Nett Weight (kg) 4 kg

Pret: 1.925,49 LEI (TVA inclus)

Detalii online: https://www.materialeelectrice.ro/lampa-suspendata-ardeche-1-light-large-pendant-clear-glass-polished-chrome-302158