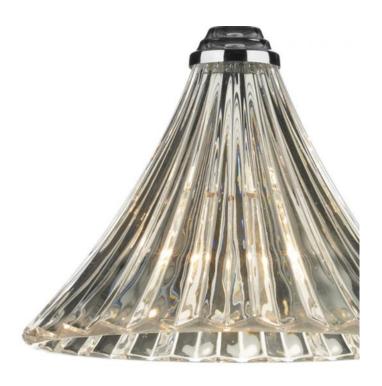

## DAR LIGHTING GROUP LAMPA SUSPENDATA ARDECHE 1 LIGHT FLUTED GLASS PENDANT POLISHED CHROME

The ARDECHE 1lt Small Pendant features a polished chrome ceiling plate and a clear fluted glass shade. This pendant is supplied with 50cm of cable and chain and is fully height adjustable at point of installation. Matching products are available; type ARDECHE in the search box at the top of the screen to view the whole range. Measurements H min29 - max79 x O25cm

Shade Measurements H22 x O25cm Fixing Plate Dimensions H2.5 x O11cm Finish Polished Chrome, Moulded Glass Material Glass, Metal Cable Material Clear Nett Weight (kg) 1.5 kg

Pret: 929,51 LEI (TVA inclus)