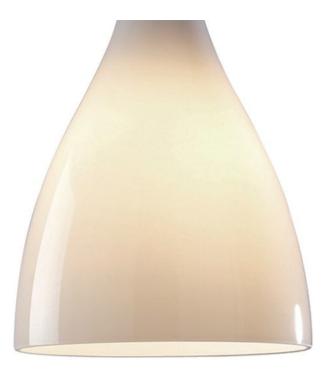

## DAR LIGHTING GROUP LAMPA SUSPENDATA TONE PENDANT WHITE

The TONE 1lt Pendant features a polished chrome ceiling plate and a white glass shade. This pendant is supplied with 250cm of clear cable and is fully height adjustable at point of installation. Matching products are available; type TONE in the search box at the top of the screen to view the whole range.Measurements H min55 - max300 x O20cm Fixing Plate Dimensions H8 x O10cm Finish White Glass,Polished Chrome Material Glass, Metal Cable Material Clear Nett Weight (kg) 1.5 kg Pret: 1.659,86 LEI (TVA inclus)