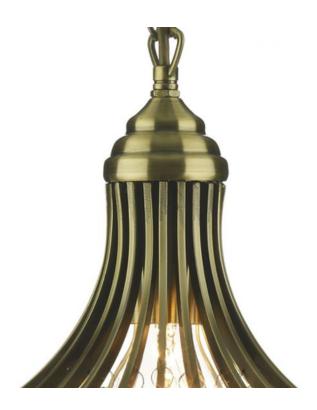

## DAR LIGHTING GROUP LAMPA SUSPENDATA SURI 1 LIGHT PENDANT ANTIQUE BRASS FACETED GLASS

The Suri pendant has a feature frame with a warm antique brass finish and boasts a sparkling array of faceted beads and drops. The hand-cut crystals are suspended from a multitude of downward curving arms in strings of different lengths, creating a gorgeous waterfall effect with maximum sparkle. Suspended on a matching antique brass chain, with a discreet clear cable. Height is adjustable at the point of installation to a minimum of 42cm (max 78cm). Measurements H min42 - max78 x O29cm