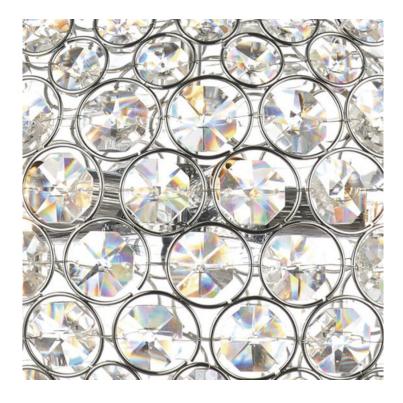

## DAR LIGHTING GROUP LAMPA SUSPENDATA FIESTA 5 LIGHT 35CM PENDANT POLISHED CHROME

A spectacular light, designed with a polished chrome frame and rows of crystal glass facets that diminish in size as they reach the top and bottom of the sphere. The FIESTA 5lt Pendant can be adjusted for height at point of installation. Matching products are available; type FIESTA in the search box at the top of the screen to view the whole range. Measurements H min45 - max125 x O35cm