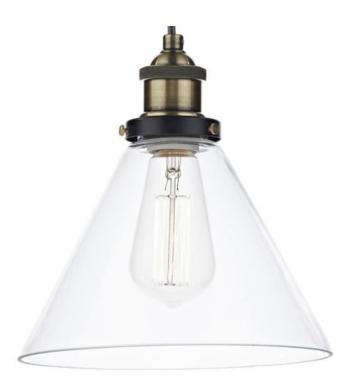

## DAR LIGHTING GROUP LAMPA SUSPENDATA RAY 1 LIGHT PENDANT ANTIQUE BRASS CLEAR

The RAY range has a great feel combining antique brass metal work and lamp holders with matt black detail with clear glass shades that can showcase decorative light bulbs. It is equally at home in a vintage or modern setting. The single pendant comes with 1 meter of cable.Measurements H min32 - max127 x O23cm

Shade Measurements H16 x O23cm

Fixing Plate Dimensions H2.5 x O12cm

Finish Antique Brass, Glass

Material Glass, Metal

Cable Material Black

Nett Weight (kg) 1 kg

Pret: 717,09 LEI (TVA inclus)

Detalii online: https://www.materialeelectrice.ro/lampa-suspendata-ray-1-light-pendant-antique-brass-clear-302120