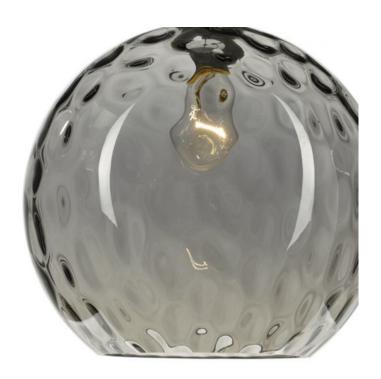

## DAR LIGHTING GROUP LAMPA SUSPENDATA AULAX 1 LIGHT PENDANT SILVER SMOKED GLASS WITH DIMPLE EFFECT

The Aulax is a gorgeously dimpled, smoked glass globe with silvered effect. The moulded glass pendant is finished with bright polished chrome fittings. Includes matching ceiling rose and suspension wire, plus a discreet clear cable. Height is adjustable at the point of installation (40-185 cm). Measurements H min40 - max185 x O30cm

Fixing Plate Dimensions H2 x O10cm Finish Smoked Glass,Polished Chrome Material Glass, Metal Cable Material Clear Nett Weight (kg) 1.5 kg

Pret: 1.314,57 LEI (TVA inclus)

Detalii online: https://www.materialeelectrice.ro/lampa-suspendata-aulax-1-light-pendant-silver-smoked-glass-with-dimple-effect-302117