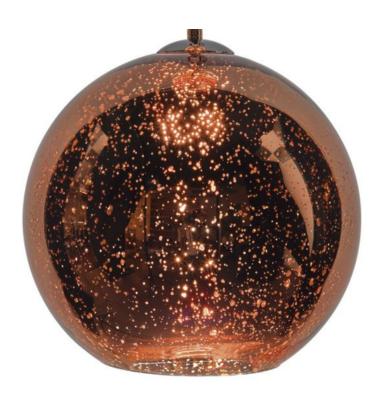

## DAR LIGHTING GROUP LAMPA SUSPENDATA SPECKLE 1 LIGHT ELECTRO PLATED PENDANT COPPER FINISH

SPECKLE is a gorgeous glass globe of dappled, speckled copper that when illuminated gives off a warm glowing light that adds oodles of atmosphere to any interior. Matching ceiling plate with 1 metre of chain and on a bright copper base and finished with luxury black braided cable. Measurements H min38 - max138 x O30cm