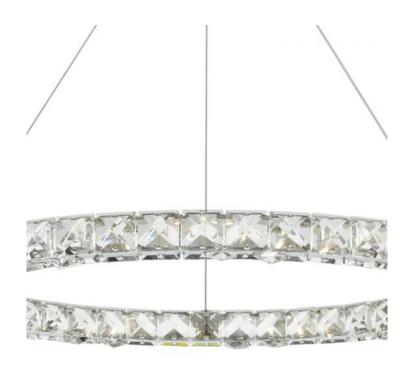

## DAR LIGHTING GROUP LAMPA SUSPENDATA ROMA PENDANT POLISHED CHROME CRYSTAL LED

ROMA is a fabulous hoop of faceted crystal squares set in a polished chrome frame. Illuminated by modern LED technology this light fitting truly sparkles from all angles. It provides a great centre piece. The Roma can be used with a suitable dimmer to create a beautiful relaxed atmosphere.Measurements H min38 max100 x O40cm Fixing Plate Dimensions H5.5 x O14cm Finish Crystal,Polished Chrome Material Crystal, Metal Cable Material Braided Steel Nett Weight (kg) 2 kg Pret: 2.921,29 LEI (TVA inclus)