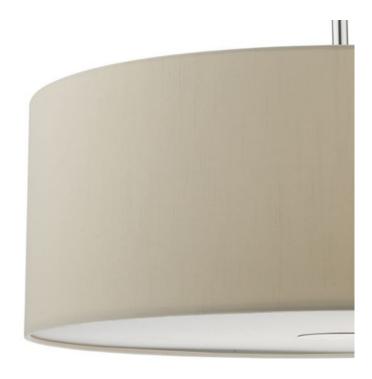

## DAR LIGHTING GROUP LAMPA SUSPENDATA RONDA 3LT PENDANT WITH ECRU SHADE AND DIFFUSER 60CM

RONDA - a beautiful range of drum shade pendants in smooth faux silk in a classic palette of colours, porcelain white, slate grey and ecru. Suspended from a 3 light suspension and finished with a soft white acrylic diffuser with chrome disc detail this range of fabric pendants in 2 sizes 40cm and 60cm diameter add an elegant simplicity with a great light output and are ideal for use with opal LED lamps to take advantage of low running costs. (lamps not supplied)Measurements H min38 - max300 x O60cm

Shade Measurements H22 x O60cm

Fixing Plate Dimensions H2.5 x O12cm

Finish Taupe, Polished Chrome

Material Fabric, Metal

Cable Material Clear

Nett Weight (kg) 2 kg

Pret: 2.151,04 LEI (TVA inclus)

Detalii online: https://www.materialeelectrice.ro/lampa-suspendata-ronda-3lt-pendant-with-ecru-shade-and-diffuser-60cm-302105