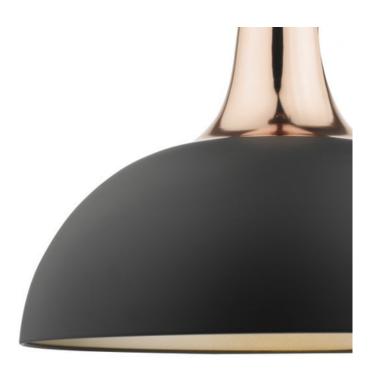

## DAR LIGHTING GROUP LAMPA SUSPENDATA TORONTO PENDANT MATT BLACK <u>& COPPER</u>

Toronto - is a graceful modern larger sized pendant in matt black with a bright copper cap suspended by black braided cable. The inside is finished in a matt silver finish. 1 x E27 lamp holder, use with a decorative globe lamp for a retro effect. (lamp not supplied) Height adjustable on installation.Measurements H min52 max140 x O48cm Shade Measurements H17 x O48cm Fixing Plate Dimensions H2.5 x O11cm Finish Matt Black,Polished Copper Material Metal Cable Material Braided Black Nett Weight (kg) 2.5 kg Pret: 1.460,70 LEI (TVA inclus)