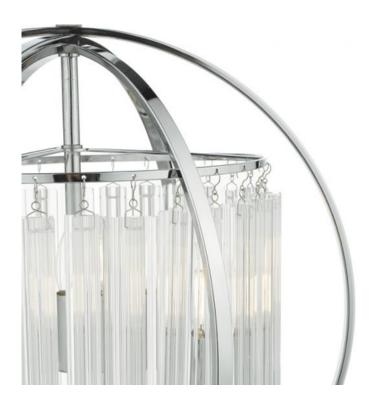

## DAR LIGHTING GROUP LAMPA SUSPENDATA ABDUL 3 LIGHT PENDANT POLISHED CHROME

The ABDUL is a stunning 3lt pendant, with faceted glass rods suspended inside a sphere of highly polished chrome bands. Supplied with 1m of chain which can be adjusted during installation. Measurements H  $\min$ 56 -  $\max$ 148 x O41cm