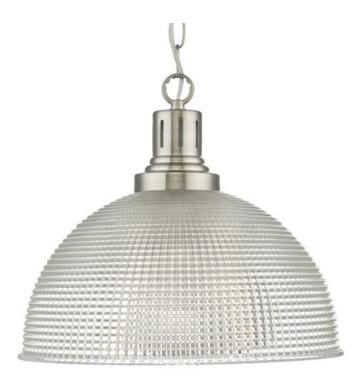

## DAR LIGHTING GROUP LAMPA SUSPENDATA HODGES 1 LIGHT GLASS SATIN NICKEL CLEAR

HODGES – a single pendant with an authentic industrial style. A heavy pressed glass prismatic shade is complemented by satin nickel metal work. Suspended by 1m of chain which can be shortened on installation. Takes an E27 GLS lamp.Measurements H min41 - max134 x O34cm Fixing Plate Dimensions H2 x O11cm Finish Satin Nickel,Textured Glass Material Glass, Metal Cable Material Clear Nett Weight (kg) 5.5 kg Pret: 1.845,76 LEI (TVA inclus)