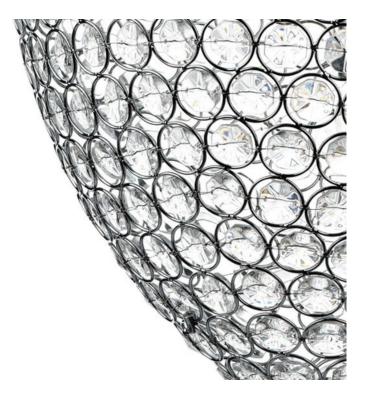

## DAR LIGHTING GROUP LAMPA SUSPENDATA FROST 3 LIGHT PENDANT POLISHED CHROME AND CLEAR FACETED CRYSTAL

With a contemporary polished chrome frame and crystal glass decoration, the Frost range of products is perfect for modern homes. The FROST 3lt Pendant has an unusual oval shape and makes an ideal centrepiece to any room. The Pendant can be adjusted for height at point of installation. Matching products are available; type FROST in the search box at the top of the screen to view the whole range.Measurements H min63 - max210 x O35cm