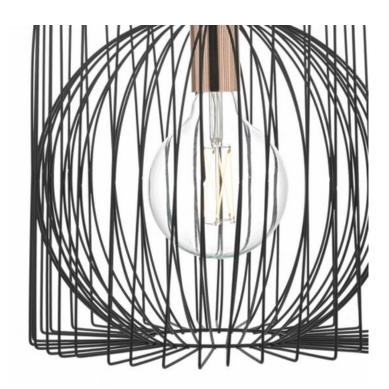

## DAR LIGHTING GROUP LAMPA SUSPENDATA TAPLOW PENDANT BLACK & COPPER

The shape of the metal wirework inside the TAPLOW pendant creates the illusion of a sphere inside this lamp. Shown in matte black with polished copper detail and supplied complete with 1m of cable, which can be shortened on installation. Pictured with our LED globe lamp (sold separately). Measurements H min38 - max136 x O32cm