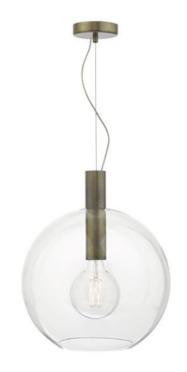

## DAR LIGHTING GROUP LAMPA SUSPENDATA ZULA PENDANT GLASS & AGED BRONZE

The ZULA pendant brings a flare of the industrial age to your room, featuring an aged bronze lamp holder and a spherical shade in clear glass. Suspended with a black braided cable. Matching products are available; type ZULA in the search box at the top of the screen to view the whole range.Measurements H min52 max140 x O35cm Fixing Plate Dimensions H2.5 x O11cm Finish Glass,Mottled Bronze Material Glass, Metal Cable Material Braided Black Nett Weight (kg) 2 kg Pret: 1.460,70 LEI (TVA inclus)